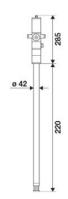

|
| Suction tube                  | carbon steel                    |
| Air inlet connection          | G 1/4" (f)                      |
| Fluid outlet connection       | G 1/2" (f)                      |
| Air working pressure          | 6 ÷ 8 bar                       |
| Average air consumption       | 330 l/min                       |
| Noise level                   | 81 dB                           |
| max deliverable oil viscosity | SAE 130                         |
| Bung adaptor                  | standard                        |
| Suitable for drums or tanks   | customisable 1"                 |
| Packing                       | No. 1 - 0,01 m3                 |
| Weight                        | 5,0 kg                          |



## **OVERALL DIMENSIONS (mm)**