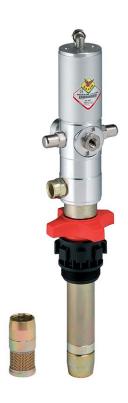

## P/N 35161

Pneumatic piston pump s. 600 for transferring oil and similar, R 3:1 - 14 l/min with NBR seals and extendable suction tube 1"

## **FEATURES**

| Flow rate                     | 14 l/min                        |
|-------------------------------|---------------------------------|
| Ratio                         | 3:1                             |
| Compatible fluids             | oils, lubricants and<br>similar |
| Suction tube upper body       | aluminum                        |
| Suction tube                  | carbon steel                    |
| Air inlet connection          | G 1/4" (f)                      |
| Fluid outlet connection       | G 1/2" (f)                      |
| Air working pressure          | 6 ÷ 8 bar                       |
| Average air consumption       | 330 l/min                       |
| Noise level                   | 81 dB                           |
| max deliverable oil viscosity | SAE 130                         |
| Bung adaptor                  | standard                        |
| Suitable for drums or tanks   | customisable 1"                 |
| Packing                       | No. 1 - 0,01 m3                 |
| Weight                        | 5,0 kg                          |