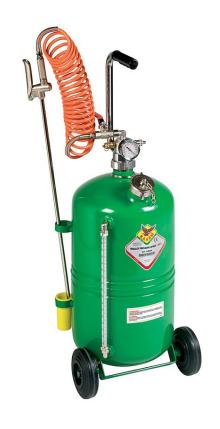

## P/N 22024

Wheel mounted pressure sprayer 24 litre, with level gauge

## **FEATURES**

| Tank capacity        | 24               |
|----------------------|------------------|
| Delivery hose length | 5 m              |
| Max working pressure | 8 bar            |
| Gun length           | 0,65 m           |
| Safety valve         | 8 bar            |
| Level gauge          | yes              |
| Spray gun            | p/n 24805        |
| Spray nozzle         | p/n 24801        |
| Antisplash funnel    | p/n 24891        |
| Packing              | No. 1 - 0,090 m3 |
| Weight               | 13 kg            |