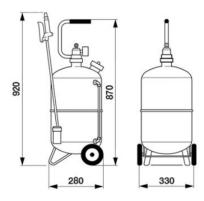

ith level gauge

## **AREAS OF USE**

Aeronautics, Agriculture, Automotive, Cleaning, Building and road construction, Chemical industry, Manufacturing industry, Mining industry, Shipping and offshore, Railway transport

## **FEATURES**

| Tank capacity        | 24               |
|----------------------|------------------|
| Delivery hose length | 5 m              |
| Max working pressure | 8 bar            |
| Gun length           | 0,65 m           |
| Safety valve         | 8 bar            |
| Level gauge          | yes              |
| Spray gun            | p/n 24805        |
| Spray nozzle         | p/n 24801        |
| Antisplash funnel    | p/n 24891        |
| Packing              | No. 1 - 0,090 m3 |
| Weight               | 13 kg            |



## **OVERALL DIMENSIONS (mm)**