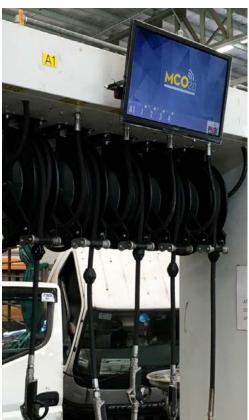

## DONGLE 2.0

• NO POWER NEEDED

• 3 MODES OF OPERATION

The PIUSI DONGLE 2.0 is a remote Wi-Fi device that, once connected to a monitor, becomes a remote display of the MCO 2.0 system showing all the activities in real time.

## PERFORMANCE

**SUPERVISION** 

PIUSI DONGLE 2.0 is a remote Wi-Fi device that allows simple connection to a normal monitor or TV in order to show all current garage activities in real time.

The various possibilities of PIUSI DONGLE 2.0 allow you to display either the dispensing operations, work orders and tasks of the day, or the ongoing operations.