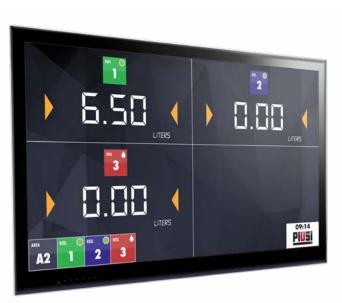

## DONGLE 2.0

• NO POWER NEEDED

• 3 MODES OF OPERATION

The PIUSI DONGLE 2.0 is a remote Wi-Fi device that, once connected to a monitor, becomes a remote display of the MCO 2.0 system showing all the activities in real time.

## PERFORMANCE

**SUPERVISION** 

PIUSI DONGLE 2.0 is a remote Wi-Fi device that allows simple connection to a normal monitor or TV in order to show all current garage activities in real time.

The various possibilities of PIUSI DONGLE 2.0 allow you to display either the dispensing operations, work orders and tasks of the day, or the ongoing operations.