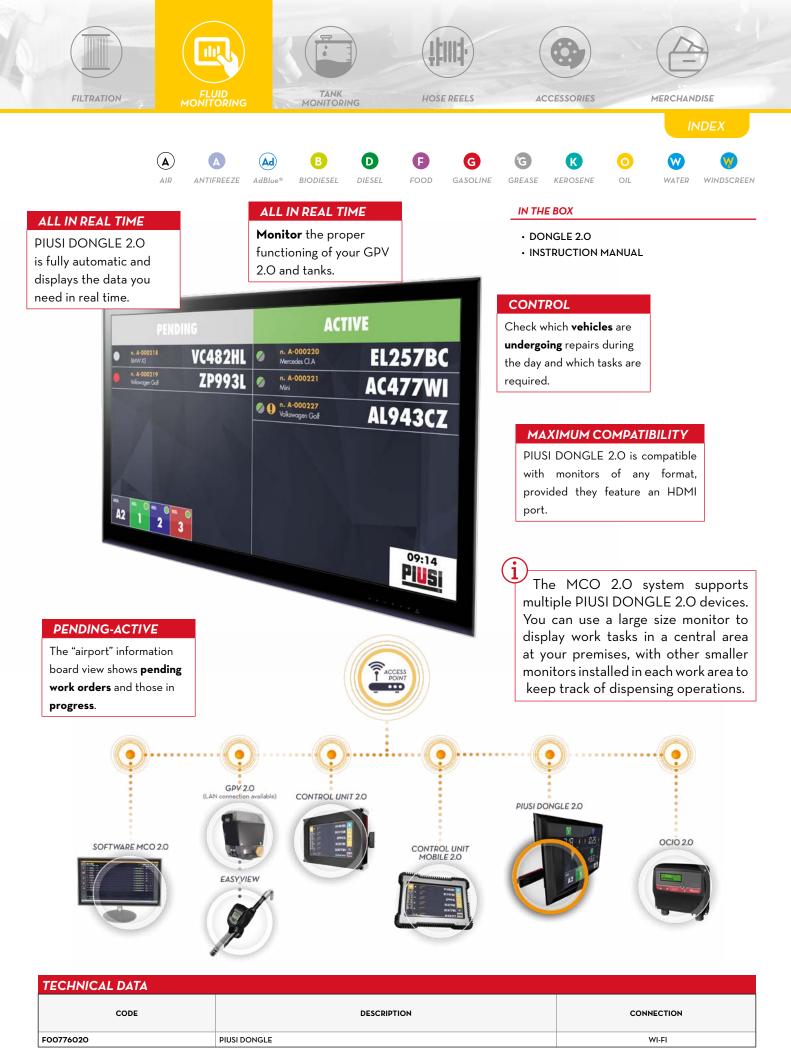

## DONGLE 2.0

• NO POWER NEEDED

• 3 MODES OF OPERATION

The PIUSI DONGLE 2.0 is a remote Wi-Fi device that, once connected to a monitor, becomes a remote display of the MCO 2.0 system showing all the activities in real time.

## PERFORMANCE

**SUPERVISION** 

PIUSI DONGLE 2.0 is a remote Wi-Fi device that allows simple connection to a normal monitor or TV in order to show all current garage activities in real time.

The various possibilities of PIUSI DONGLE 2.0 allow you to display either the dispensing operations, work orders and tasks of the day, or the ongoing operations.