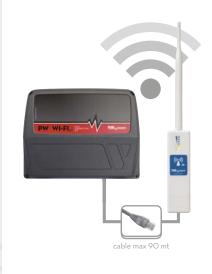

#### Local network

Use the local network Lan/Wi-Fi to download the dispenser to your pc. By choosing between the PWLAN or PW Wi-Fi it is possible to set up a connection that let you receive all the transactions in real time.

#### PW WI-FI

F1271015A

PW MOBILE 4G

A device that allows to convert the RS485 signal to Wi-Fi, through a simple and intuitive interface.