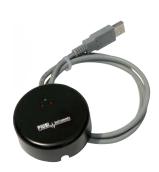

#### Manual download

The easiest way to download the informations is through the Manager key, it is enough to touch the dispenser with the key to transfer all the transactions and download them on the software.