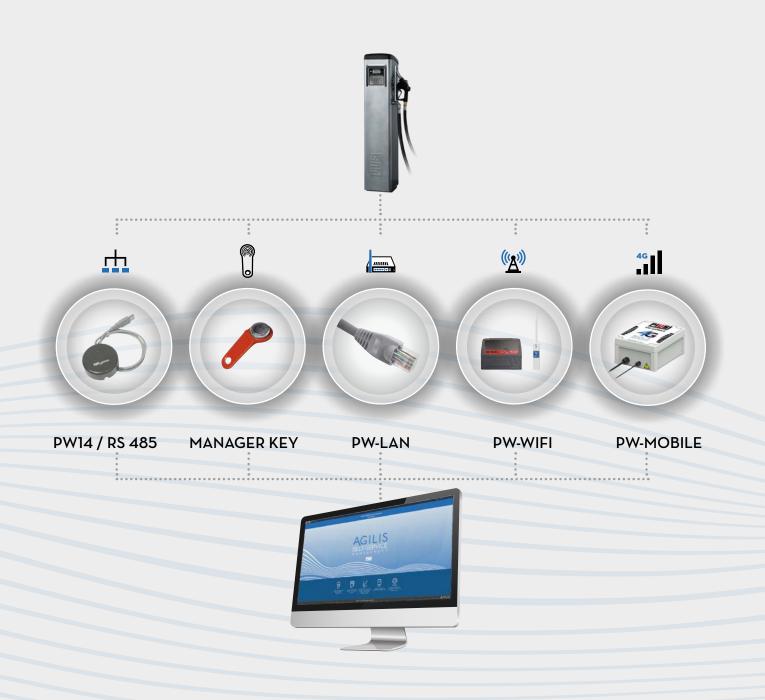

spensers to the SELF SERVICE MANAGEMENT AGILIS software. The great variety of the offer is based on the technology required.

#### Manual download

The easiest way to download the informations is through the Manager key, it is enough to touch the dispenser with the key to transfer all the transactions and download them on the software.

#### Local network

Use the local network Lan/Wi-Fi to download the dispenser to your pc. By choosing between the PWLAN or PW Wi-Fi it is possible to set up a connection that let you receive all the transactions in real time.

#### Mobile network

Thanks to the new PW MOBILE 4G is now possible to install all the dispensers everywhere in the world with just the need of a mobile network coverage, with SIM card, avoiding all the local network configurations.















ACCESSORIES

MERCHANDISE

INDEX

#### PW14 / RS 485



Connection via RS485 cable with USB converter.

### KEY READER, MANAGER KEY & MANAGER KEY USB TYPE C





#### **PW LAN**



A device that allows to convert the RS485 signal to LAN, through a simple and intuitive interface.

#### PW WI-FI

F1271015A



PW MOBILE 4G

A device that allows to convert the RS485 signal to Wi-Fi, through a simple and intuitive interface.

#### **PW MOBILE**



A new communication system that allows you to transfer data using mobile 4G network.

# TECHNICAL DATA CODE DESCRIPTION F13292000 PW 14 - USB CONVERTER F1226201a KIT KEY READER F23525000 MANAGER KEY USB TYPE C F1249600a MANAGER KEY F1271005a PW-LAN F1271004B PW-WIFI

## DATA TRANSFER SSM AGILIS

35